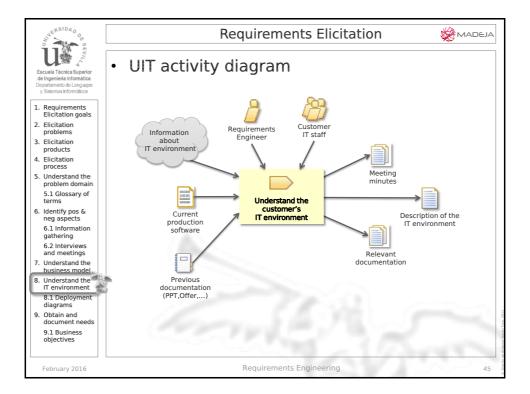

| NERSIDAD DE                                                         |                                                      | Requirements Elicitation                                                                                                                                                                                                                                                                                |
|---------------------------------------------------------------------|------------------------------------------------------|-------------------------------------------------------------------------------------------------------------------------------------------------------------------------------------------------------------------------------