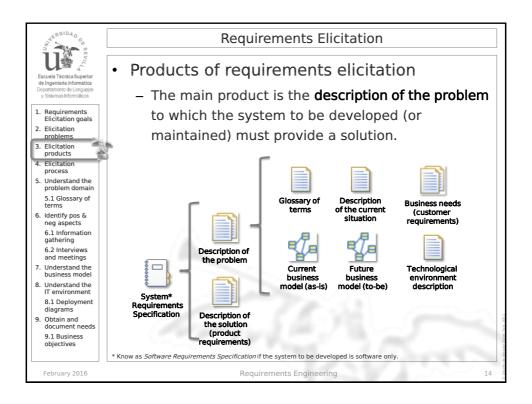

| NERSIDAD DE                                                         |                                                      | Requirements Elicitation                                                                                                                                                                                                                                                                                |
|---------------------------------------------------------------------|------------------------------------------------------|-----------------------------------------------------------------------------------------------------------------------------------------------------------------