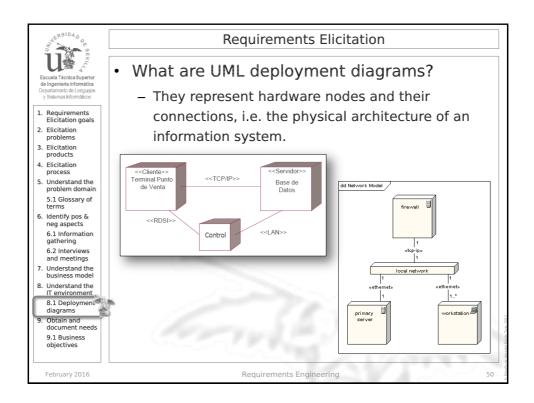

| NERSIDAD DE                                                         |                                                      | Requirements Elicitation                                                                                                                                                                                                                                                                                |
|---------------------------------------------------------------------|------------------------------------------------------|-----------------------------------------------------------------------------------------------------------------------------------------------------------------------------------------------------------------------------------------