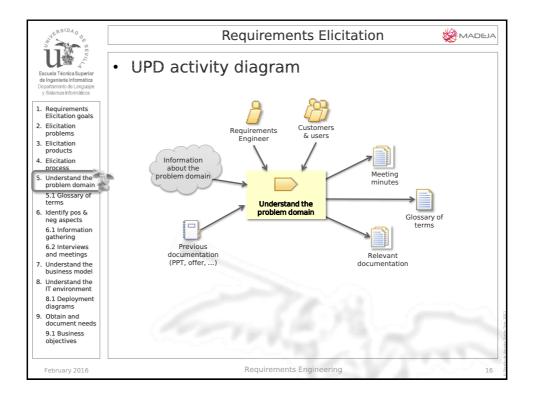

| NERSIDAD DE                                                         |                                                      | Requirements Elicitation                                                                                                                                                                                                                                                                                |
|---------------------------------------------------------------------|------------------------------------------------------|---------------------------------------------------------------------------------------------------------------------------------------------------------------------