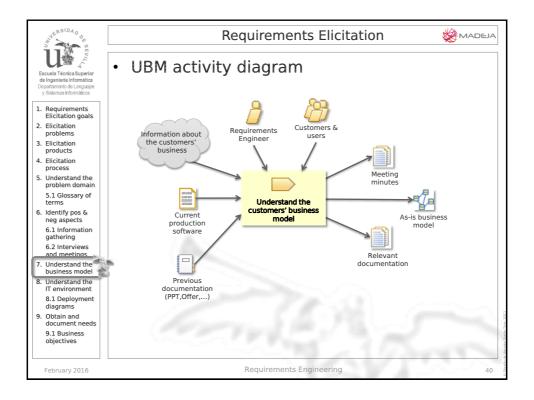

| NERSIDAD DE                                                         |                                                      | Requirements Elicitation                                                                                                                                                                                                                                                                                |
|---------------------------------------------------------------------|------------------------------------------------------|---------------------------------------------------------------------------------------------------------------------------------------------------------------------------------------------------------------------