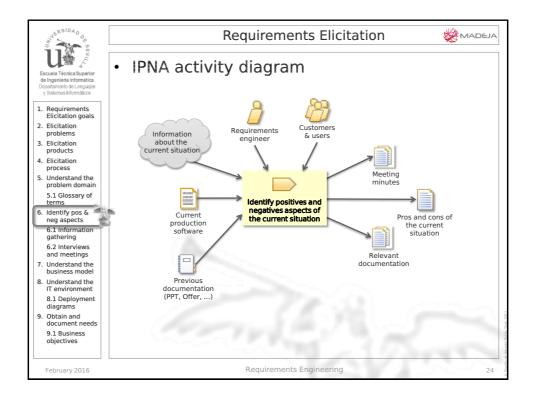

| NERSIDAD DE                                                         |                                                      | Requirements Elicitation                                                                                                                                                                                                                                                                                |
|---------------------------------------------------------------------|------------------------------------------------------|-------------------------------------------------------------------------------------------------------------------------------------------------------------------------------------