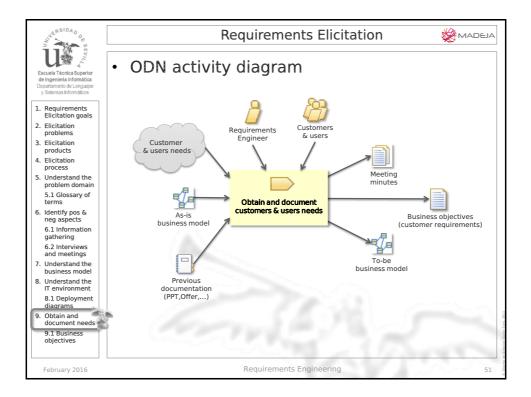

| NERSIDAD DE                                                         |                                                      | Requirements Elicitation                                                                                                                                                                                                                                                                                |
|---------------------------------------------------------------------|------------------------------------------------------|---------------------------------------------------------------------------------------------------------------------------------------------------------------------------------------------------------------------------------------------------------------------------------------------------------|
| Escuela Técnica Superior<br>de Ingenieria Informática               | <ul> <li>Template for business objectives</li> </ul> |                                                                                                                                                                                                                                                                                                         |
| Departamento de Lenguajes<br>y Sistemas Informáticos                | <id>-999</id>                                        | <nombre descriptivo=""></nombre>                                                                                                                                                                                                                                                                        |
| Requirements<br>Elicitation goals                                   | [Versión]                                            | <nº versión=""> (<fecha versión="">)</fecha></nº>                                                                                                                                                                                                                                                       |
| Elicitation<br>problems     Elicitation<br>products     Elicitation | [Dependencias]                                       | <ul> <li><procesos a="" actuales="" de="" depende="" implantar="" los="" negocio="" o="" que=""></procesos></li> <li><objetivo de="" lo="" negocio="" padre,="" si="" tiene=""> (padre)</objetivo></li> <li><otros de="" depende="" los="" negocio="" objetivos="" que=""></otros></li> <li></li> </ul> |
| process<br>. Understand the<br>problem domain                       | Descripción                                          | <descripción de="" del="" del<br="" dominio="" en="" negocio="" objetivo="" términos="">problema&gt;.</descripción>                                                                                                                                                                                     |
| 5.1 Glossary of<br>terms                                            | Subobjetivos                                         | • <objetivos (subobjetivos),="" de="" hijos="" los="" negocio="" si="" tiene=""></objetivos>                                                                                                                                                                                                            |
| . Identify pos &                                                    | [Importancia]                                        | <importancia cliente="" de="" del="" el="" negocio="" para="" proceso="">.</importancia>                                                                                                                                                                                                                |
| neg aspects<br>6.1 Information                                      | [Prioridad]                                          | <prioridad de="" del="" dirección="" la="" negocio="" objetivo="" para="" proyecto=""></prioridad>                                                                                                                                                                                                      |
| gathering<br>6.2 Interviews<br>and meetings                         | Comentarios                                          | <comentarios adicionales="" de="" el="" negocio="" objetivo="" sobre=""></comentarios>                                                                                                                                                                                                                  |
| . Understand the<br>business model                                  | Com entanos                                          | <comentarios adicionales="" de="" el="" negocio="" objetivo="" sobre=""></comentarios>                                                                                                                                                                                                                  |
| . Understand the<br>IT environment                                  | [Pnondad]                                            | <pre><pre>cpnondad def objetivo de negocio para la dirección del proyecto&gt;</pre></pre>                                                                                                                                                                                                               |
| 8.1 Deployment<br>diagrams                                          | [Importancia]                                        | <ul> <li><umportancia cliente="" de="" del="" el="" negocio="" para="" proceso="">.</umportancia></li> </ul>                                                                                                                                                                                            |
| 9.1 Business<br>objectives                                          | Subobjetivos                                         | <ul> <li>sobjetinas de negocio injas (subalgatinas), si las tienes</li> </ul>                                                                                                                                                                                                                           |
| objectives                                                          |                                                      |                                                                                                                                                                                                                                                                                                         |
| February 2016                                                       |                                                      | Requirements Engineering 5                                                                                                                                                                                                                                                                              |